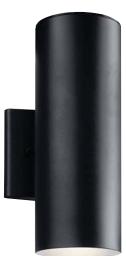

## Outdoor Wall LED

Finish: Textured Architectural Bronze™ or Textured Black Fixture Material: Cast Aluminum

11250 AZT30 Outdoor Wall

11251 AZT30 Outdoor Wall

11077 AZT Outdoor Wall

11250 BKT30 Outdoor Wall

11251 BKT30 Outdoor Wall

Also available in Incandescent 9244 BK

Features

11077 BKT Outdoor Wall

## Outdoor Wall LED

|   | ITEM # | FINISH       | LIGHT<br>SOURCE | LED<br>OUTPUT                     | DIMENSIONS | EXT. | HCWO | NOTES        |
|---|--------|--------------|-----------------|-----------------------------------|------------|------|------|--------------|
| Α | 11077  | AZT, BKT     | (1) 15W 😂       | 3000K, 80 CRI, 400 Lumens, 27 LPW | 5W x 5.5H  | 6    | 2.75 | <b>@</b> @   |
| В | 11250  | AZT30, BKT30 | (1) 11W 😂       | 3000K, 90 CRI, 350 Lumens, 33 LPW | 5W x 7H    | 6.5  | 3.25 | <b>0 0 1</b> |
| С | 11251  | AZT30, BKT30 | (1) 15W 😂       | 3000K, 90 CRI, 550 Lumens, 37 LPW | 5W x 12H   | 6.5  | 6.25 | <b>®</b> ®   |