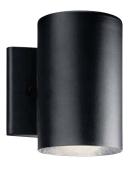

## Outdoor Wall LED

Finish: Textured Architectural Bronze™ or Textured Black Fixture Material: Cast Aluminum

11250 AZT30 Outdoor Wall

11251 AZT30 Outdoor Wall

11077 AZT Outdoor Wall

11250 BKT30 Outdoor Wall

11251 BKT30 Outdoor Wall

Also available in Incandescent 9244 BK

Features

11077 BKT Outdoor Wall

## Outdoor Wall LED

|   | ITEM # | FINISH       | LIGHT<br>SOURCE | LED<br>OUTPUT                     | DIMENSIONS | EXT. | HCWO | NOTES        |
|---|--------|--------------|-----------------|-----------------------------------|------------|------|------|--------------|
| Α | 11077  | AZT, BKT     | (1) 15W 😂       | 3000K, 80 CRI, 400 Lumens, 27 LPW | 5W x 5.5H  | 6    | 2.75 | <b>@</b> @   |
| В | 11250  | AZT30, BKT30 | (1) 11W 😂       | 3000K, 90 CRI, 350 Lumens, 33 LPW | 5W x 7H    | 6.5  | 3.25 | <b>0 0 1</b> |
| С | 11251  | AZT30, BKT30 | (1) 15W 😂       | 3000K, 90 CRI, 550 Lumens, 37 LPW | 5W x 12H   | 6.5  | 6.25 | <b>®</b> ®   |