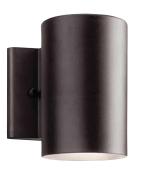

## Outdoor Wall LED

Finish: Textured Architectural Bronze™ or Textured Black Fixture Material: Cast Aluminum

11250 AZT30 Outdoor Wall

11251 AZT30 Outdoor Wall

11077 AZT Outdoor Wall

11250 BKT30 Outdoor Wall

## Outdoor Wall LED

|   | ITEM # | FINISH       | LIGHT<br>SOURCE | LED<br>OUTPUT                     | DIMENSIONS | EXT. | HCWO | NOTES        |
|---|--------|--------------|-----------------|-----------------------------------|------------|------|------|--------------|
| Α | 11077  | AZT, BKT     | (1) 15W 😂       | 3000K, 80 CRI, 400 Lumens, 27 LPW | 5W x 5.5H  | 6    | 2.75 | <b>@</b> @   |
| В | 11250  | AZT30, BKT30 | (1) 11W 😂       | 3000K, 90 CRI, 350 Lumens, 33 LPW | 5W x 7H    | 6.5  | 3.25 | <b>0 0 1</b> |
| С | 11251  | AZT30, BKT30 | (1) 15W 😂       | 3000K, 90 CRI, 550 Lumens, 37 LPW | 5W x 12H   | 6.5  | 6.25 | <b>®</b> ®   |