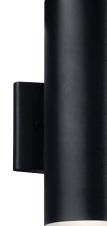

## Outdoor Wall LED

Finish: Textured Architectural Bronze™ or Textured Black Fixture Material: Cast Aluminum

11250 AZT30 Outdoor Wall

11251 AZT30 Outdoor Wall

11077 AZT Outdoor Wall

11250 BKT30 Outdoor Wall

11251 BKT30 Outdoor Wall

Also available in Incandescent 9244 BK

Features

11077 BKT Outdoor Wall

## Outdoor Wall LED

|   | ITEM # | FINISH       | LIGHT<br>SOURCE | LED<br>OUTPUT                     | DIMENSIONS | EXT. | HCWO | NOTES        |
|---|--------|--------------|-----------------|-----------------------------------|------------|------|------|--------------|
| Α | 11077  | AZT, BKT     | (1) 15W 😂       | 3000K, 80 CRI, 400 Lumens, 27 LPW | 5W x 5.5H  | 6    | 2.75 | <b>@</b> @   |
| В | 11250  | AZT30, BKT30 | (1) 11W 😂       | 3000K, 90 CRI, 350 Lumens, 33 LPW | 5W x 7H    | 6.5  | 3.25 | <b>0 0 1</b> |
| С | 11251  | AZT30, BKT30 | (1) 15W 😂       | 3000K, 90 CRI, 550 Lumens, 37 LPW | 5W x 12H   | 6.5  | 6.25 | <b>®</b> ®   |