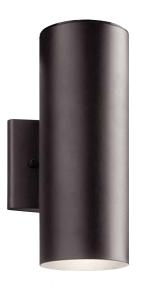

## Outdoor Wall LED

Finish: Textured Architectural Bronze™ or Textured Black Fixture Material: Cast Aluminum

11250 AZT30 Outdoor Wall

11251 AZT30 Outdoor Wall

11077 AZT Outdoor Wall

11250 BKT30 Outdoor Wall

11251 BKT30 Outdoor Wall

Also available in Incandescent 9244 BK

Features

11077 BKT Outdoor Wall

## Outdoor Wall LED

|   | ITEM # | FINISH       | LIGHT<br>SOURCE | LED<br>OUTPUT                     | DIMENSIONS | EXT. | HCWO | NOTES        |
|---|--------|--------------|-----------------|-----------------------------------|------------|------|------|--------------|
| Α | 11077  | AZT, BKT     | (1) 15W 😂       | 3000K, 80 CRI, 400 Lumens, 27 LPW | 5W x 5.5H  | 6    | 2.75 | <b>@</b> @   |
| В | 11250  | AZT30, BKT30 | (1) 11W 😂       | 3000K, 90 CRI, 350 Lumens, 33 LPW | 5W x 7H    | 6.5  | 3.25 | <b>0 0 1</b> |
| С | 11251  | AZT30, BKT30 | (1) 15W 😂       | 3000K, 90 CRI, 550 Lumens, 37 LPW | 5W x 12H   | 6.5  | 6.25 | <b>®</b> ®   |